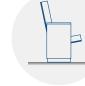

#### **TECHNICAL SPECIFICATIONS**

- Dimensions: 55 57 cm seat centres 52.5 cm depth 95 cm height
  - Backrest: Cold moulded polyurethane foam, which wraps an injected polypropylene frame completely. It is later upholstered by means of a fabric cover, everything is protected by a compressed wood cover. Polyurethane density 55 Kg/m<sup>3</sup>.
- Seat: Cold moulded polyurethane foam, which wraps an injected polypropylene frame completely. It is later upholstered by means of a fabric cover. The seat pan folds by means of an automatic noiseless maintenance-free double spring. Polyurethane density 65 Kg/m<sup>3</sup>.
- Side panel: Texturized injected polypropylene, 70mm. End row panels by laminated 3D finish with LYF system. Optional end row panels fully upholstered or by wood. Concealed floor fixation system.
- Armrest: Rectangular texturized injected polypropylene. finished by LYF System. Optional in polypropylene or by wood.
- Volume: 0.150 m<sup>3</sup>/unit
- Weight: 19.7 Kg not assembled