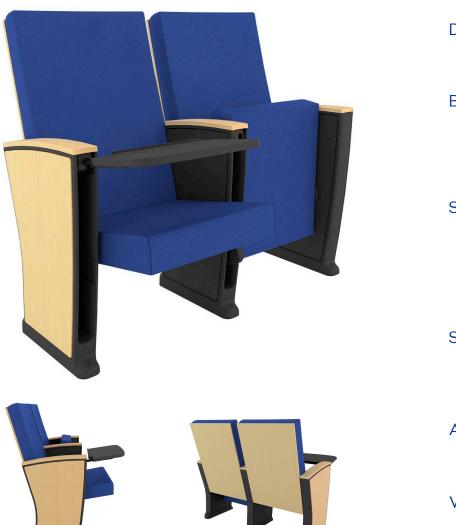

#### **TECHNICAL SPECIFICATIONS**

- Dimensions: 55 57 cm seat centres 52.5 cm depth 95 cm height
  - Backrest: Cold moulded polyurethane foam, which wraps an injected polypropylene frame completely. It is later upholstered by means of a fabric cover, everything is protected by a compressed wood cover. Polyurethane density 55 Kg/m<sup>3</sup>.
- Seat: Cold moulded polyurethane foam, which wraps an injected polypropylene frame completely. It is later upholstered by means of a fabric cover. The seat pan folds by means of an automatic noiseless maintenance-free double spring. Polyurethane density 65 Kg/m<sup>3</sup>.
- Side panel: Texturized injected polypropylene, 70mm. End row panels by laminated 3D finish with LYF system. Optional end row panels fully upholstered or by wood. Concealed floor fixation system.
- Armrest: Rectangular texturized injected polypropylene. finished by LYF System. Optional in polypropylene or by wood.
- Volume: 0.150 m<sup>3</sup>/unit
- Weight: 19.7 Kg not assembled