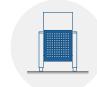

y means of an automatic noiseless maintenance-free double spring. Polyurethane density 65 Kg/m<sup>3</sup>.
- Side panel: Texturized injected polypropylene, 70mm. End row panels by laminated 3D finish with LYF system. Optional end row panels fully upholstered or by wood. Concealed floor fixation system.
- Armrest: Rectangular texturized injected polypropylene. finished by LYF System. Optional in polypropylene or by wood.
- Volume: 0.150 m<sup>3</sup>/unit
- Weight: 19.7 Kg not assembled

Euro Seating reserves the right to modify the dimensions and characteristics without prior notice. All dimensions and specifications are given for information purposes only.

Tel:+34 941 427 450



# NUS PLUS PL



### OPTIONS









Wood finish



Ref 975. (More

upright backrest)



Seating numbering



## Acoustical perforations

### CERTIFICATES

|                                         | Fabric |
|-----------------------------------------|--------|
| BS 5852:2006                            | •      |
| BS-EN 1021-1:2006                       | •      |
| CAL TB 117-2013, SECTION 1              | •      |
| UNE 23.727-90 1R (M1)                   | •      |
| UNE-EN 1021-1:2006 / UNE-EN 1021-2:2006 | •      |
| BS 5852:1979 Parte 1                    |        |
|                                         |        |

#### Fabric Fire barrier Foam Seat

| ٠ |   |   |   |
|---|---|---|---|
| • |   |   |   |
| • |   |   |   |
| • | • |   |   |
| • | • | • | • |
|   | • |   |   |

AENOR



Euro Seating reserves the right to modify the dimensions and characteristics without prior notice. All