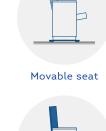

holstered by means of a fabric cover. The seat pan folds by means of an automatic noiseless maintenance-free double spring. Polyurethane density 65 Kg/m<sup>3</sup>.
- Side panel: Texturized injected polypropylene, 70mm. End row panels by laminated 3D finish with LYF system. Optional end row panels fully upholstered or by wood. Concealed floor fixation system.
- Armrest: Rectangular texturized injected polypropylene. finished by LYF System. Optional in polypropylene or by wood.
- Volume: 0.150 m<sup>3</sup>/unit
- Weight: 19.7 Kg not assembled

Euro Seating reserves the right to modify the dimensions and characteristics without prior notice. All dimensions and specifications are given for information purposes only.

Tel:+34 941 427 450



# NUS PLUS PL



### OPTIONS









Wood finish



Ref 975. (More

upright backrest)



Seating numbering



## Acoustical perforations

### CERTIFICATES

|                                         | Fabric |
|-----------------------------------------|--------|
| BS 5852:2006                            | •      |
| BS-EN 1021-1:2006                       | •      |
| CAL TB 117-2013, SECTION 1              | •      |
| UNE 23.727-90 1R (M1)                   | •      |
| UNE-EN 1021-1:2006 / UNE-EN 1021-2:2006 | •      |
| BS 5852:1979 Parte 1                    |        |
|                                         |        |

#### Fabric Fire barrier Foam Seat

| ٠ |   |   |   |
|---|---|---|---|
| • |   |   |   |
| • |   |   |   |
| • | • |   |   |
| • | • | • | • |
|   | • |   |   |

AENOR



Euro Seating reserves the right to modify th