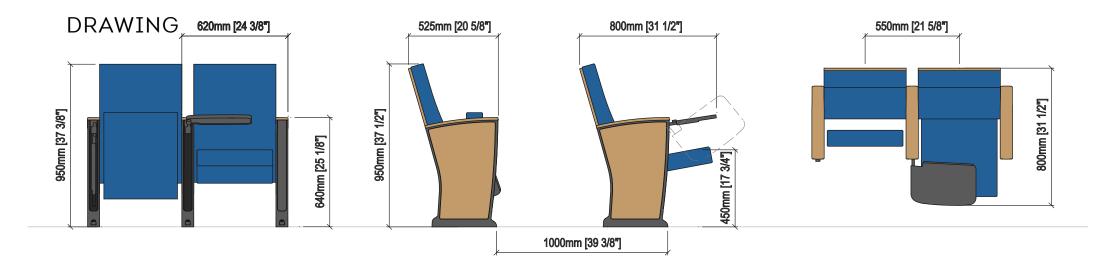

#### **TECHNICAL SPECIFICATIONS**

- Dimensions: 55 57 cm seat centres 52.5 cm depth 95 cm height
  - Backrest: Cold moulded polyurethane foam, which wraps an injected polypropylene frame completely. It is later upholstered by means of a fabric cover, everything is protected by a compressed wood cover. Polyurethane density 55 Kg/m<sup>3</sup>.
- Seat: Cold moulded polyurethane foam, which wraps an injected polypropylene frame completely. It is later upholstered by means of a fabric cover. The seat pan folds by means of an automatic noiseless maintenance-free double spring. Polyurethane density 65 Kg/m<sup>3</sup>.
- Side panel: Texturized injected polypropylene, 70mm. End row panels by laminated 3D finish with LYF system. Optional end row panels fully upholstered or by wood. Concealed floor fixation system.
- Armrest: Rectangular texturized injected polypropylene. finished by LYF System. Optional in polypropylene or by wood.
- Volume: 0.150 m<sup>3</sup>/unit
- Weight: 19.7 Kg not assembled